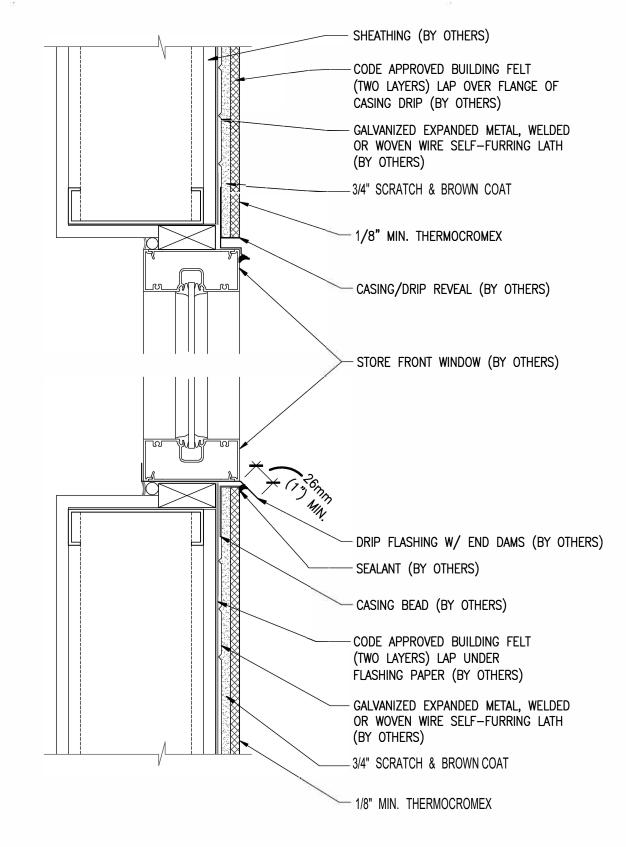

## THERMOCROMEX<sup>™</sup> OVER FRAME & SHEATHING TERMINATION AT STOREFRONT WINDOW-HEAD+SILL

SCALE = 3" = 1'-0"

NOTE: ALL COMPONENTS DESIGNATED IN DRAWINGS SHALL BE DESIGNED, DETAILED AND ENGINEERED BY REPRESENTATIVES OF THE ARCHITECT, OWNER OR CONTRACTOR IN COMPLIANCE WITH MODEL CODES, ARCHITECTURAL AND ENGINEERING REQUIREMENTS PERTAINING TO SPECIFIC BUILDING PROJECTS. SOUTHMEST PROGRESSIVE ENTERPRISES INC., MAKES NO REPRESENTATION REGARDING CONFORMITY OF ITS SUGGESTIONS TO MODEL BUILDING CODES, ENGINEERING CRITERIA, SPECIFIC APPLICATIONS OR PROJECT LOCATIONS. SOUTHWEST PROGRESSIVE ENTERPRISES INC., MAKES NO WARANTY, EXPRESSIDE ON THE ARCHITECTURAL DESIGN, ENGINEERING, OR WORKMANSHIP OF PROJECTS USING THERMOCROMEX.