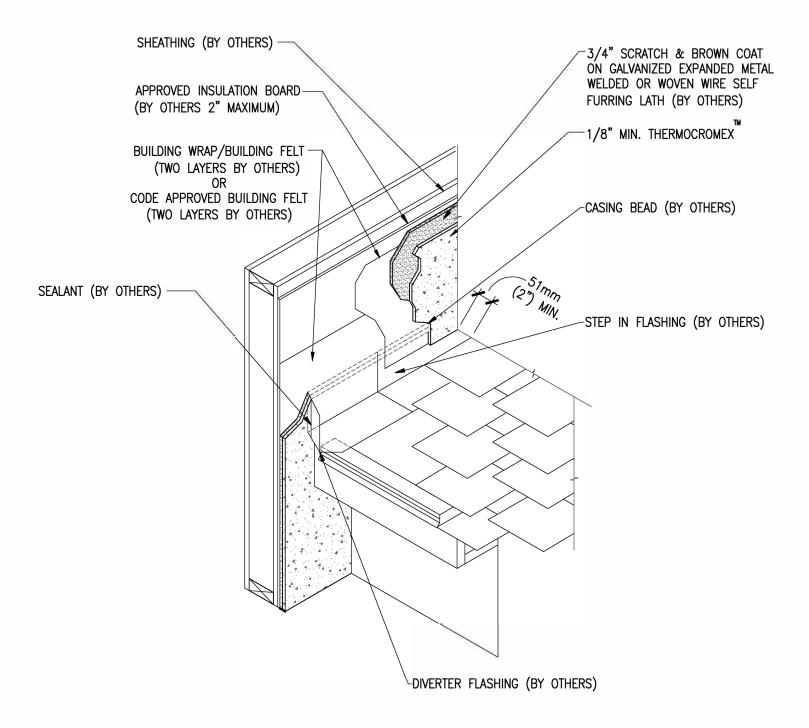

## THERMOCROMEX<sup>™</sup>OVER FRAME & SHEATHING TERMINATION AT ROOF / WALL

## SCALE = 1" = 1'-0"

NOTE: ALL COMPONENTS DESIGNATED IN DRAWINGS SHALL BE DESIGNED, DETAILED AND ENGINEERED BY REPRESENTATIVES OF THE ARCHITECT, OWNER OR CONTRACTOR IN COMPLIANCE WITH MODEL CODES, ARCHITECTURAL AND ENGINEERING REQUIREMENTS PERTAINING TO SPECIFIC BUILDING PROJECTS. SOUTHMEST PROGRESSIVE ENTERPRISES INC., MAKES NO REPRESENTATION REGARDING CONFORMITY OF ITS SUGGESTIONS TO MODEL BUILDING CODES, ENGINEERING CRITERIA, SPECIFIC APPLICATIONS OR PROJECT LOCATIONS. SOUTHWEST PROGRESSIVE ENTERPRISES INC., MAKES NO WARANTY, EXPRESSED ON THE ARCHITECTURAL DESIGN, ENGINEERING, OR WORKMANSHIP OF PROJECTS USING THERMOCROMEX.