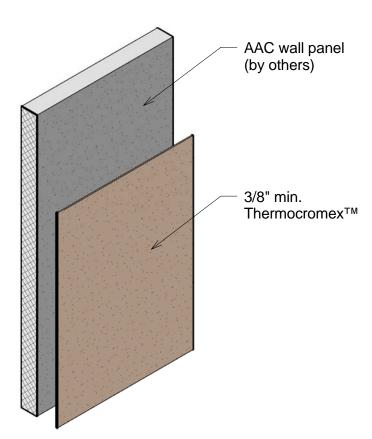

## Thermocromex<sup>™</sup> over AAC Light Weight Concrete at Exterior Wall

NOTE: ALL COMPONENTS DESIGNATED IN DRAWINGS SHALL BE DESIGNED, DETAILED AND ENGINEERED BY REPRESENTATIVES OF THE ARCHITECT, OWNER OR CONTRACTOR IN COMPLIANCE WITH MODEL CODES, ARCHITECTURAL AND ENGINEERING REQUIREMENTS PERTAINING TO SPECIFIC BUILDING PROJECTS, SOUTHWEST PROGRESSIVE ENTERPRISES INC., MAKES NO REPRESENTATION RECARDING CONPORMITY OF ITS SUGGESTIONS TO MODEL BUILDING CODES, ENGINEERING CRITERIA, SPECIFIC APPLICATIONS OR PROJECT LOCATIONS, SOUTHWEST PROGRESSIVE ENTERPRISES INC., MAKES NO WARRANTY, EXPRESSED OR MIPULED AS TO THE ARCHITECTURAL DESIGN, ENGINEERING, OR WORKMANSHIP OF PROJECTS USING THERMOCROMEX.